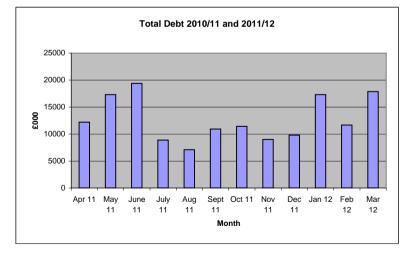

|--|

| Debtors March 2012               |              |     |               |     |               |    |               |    |                |     |                 |     |            |      |
|----------------------------------|--------------|-----|---------------|-----|---------------|----|---------------|----|----------------|-----|-----------------|-----|------------|------|
| DIRECTORATE                      | 1 to 14 Days |     | 15 to 30 Days |     | 31 to 60 Days |    | 61 to 90 Days |    | 91 to 365 days |     | 1 year and over |     | Total Debt |      |
|                                  | £k           | %   | £k            | %   | £k            | %  | £k            | %  | £k             | %   | £k              | %   | £k         | %    |
| Social Care Health &             |              |     |               |     |               |    |               |    |                |     |                 |     |            |      |
| Housing                          | 716          | 4%  | 135           | 1%  | 77            | 0% | 48            | 0% | 337            | 2%  | 310             | 2%  | 1,623      | 9%   |
| Children's Services              | 445          | 2%  | 470           | 3%  | -5            | 0% | 28            | 0% | 186            | 1%  | 75              | 0%  | 1,199      | 7%   |
| Sustainable Communities          | 1,105        | 6%  | 324           | 2%  | 396           | 2% | 147           | 1% | 1,242          | 7%  | 59              | 0%  | 3,273      | 18%  |
| ACE People                       | 268          | 1%  | 63            | 0%  | 11            | 0% | 14            | 0% | 1              | 0%  | 7               | 0%  | 364        | 2%   |
| ACE Resources                    | 1,322        | 7%  | 6,114         | 34% | 89            | 0% | 101           | 1% | 130            | 1%  | 161             | 1%  | 7,917      | 44%  |
| NHS Bedfordshire                 | 221          | 1%  | 896           | 5%  | 185           | 1% | 0             | 0% | 485            | 3%  | 563             | 3%  | 2,350      | 13%  |
| Unallocated & Non<br>Directorate | 0            | 0%  | -4            | 0%  | -1            | 0% | -4            | 0% | -6             | 0%  | -2              | 0%  | -17        | 0%   |
| House Sales                      | 384          | 2%  | -7            | 0%  | 42            | 0% | 65            | 0% | 593            | 3%  | 467             | 3%  | 1,544      | 9%   |
| Grants                           | 22           | 0%  | -466          | -3% | 20            | 0% | 22            | 0% | 30             | 0%  | 1               | 0%  | -371       | -2%  |
| GRAND TOTAL                      | 4,483        | 25% | 7,525         | 42% | 814           | 5% | 421           | 2% | 2,998          | 17% | 1,641           | 9%  | 17,882     | 100% |
| PREVIOUS MONTH                   | 1,765        | 15% | 3,660         | 31% | 833           | 7% | 1,098         | 9% | 3,158          | 27% | 1,145           | 10% | 11,659     | 100% |