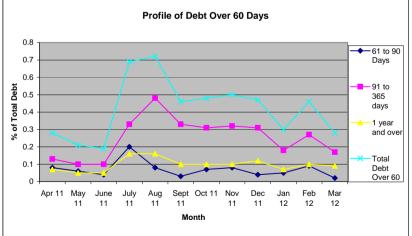

|--|

| Debtors March 2012               |              |     |               |     |               |    |               |    |                |     |                 |     |            |      |
|----------------------------------|--------------|-----|---------------|-----|---------------|----|---------------|----|----------------|-----|-----------------|-----|------------|------|
| DIRECTORATE                      | 1 to 14 Days |     | 15 to 30 Days |     | 31 to 60 Days |    | 61 to 90 Days |    | 91 to 365 days |     | 1 year and over |     | Total Debt |      |
|                                  | £k           | %   | £k            | %   | £k            | %  | £k            | %  | £k             | %   | £k              | %   | £k         | %    |
| Social Care Health &             |              |     |               |     |               |    |               |    |                |     |                 |     |            |      |
| Housing                          | 716          | 4%  | 135           | 1%  | 77            | 0% | 48            | 0% | 337            | 2%  | 310             | 2%  | 1,623      | 9%   |
| Children's Services              | 445          | 2%  | 470           | 3%  | -5            | 0% | 28            | 0% | 186            | 1%  | 75              | 0%  | 1,199      | 7%   |
| Sustainable Communities          | 1,105        | 6%  | 324           | 2%  | 396           | 2% | 147           | 1% | 1,242          | 7%  | 59              | 0%  | 3,273      | 18%  |
| ACE People                       | 268          | 1%  | 63            | 0%  | 11            | 0% | 14            | 0% | 1              | 0%  | 7               | 0%  | 364        | 2%   |
| ACE Resources                    | 1,322        | 7%  | 6,114         | 34% | 89            | 0% | 101           | 1% | 130            | 1%  | 161             | 1%  | 7,917      | 44%  |
| NHS Bedfordshire                 | 221          | 1%  | 896           | 5%  | 185           | 1% | 0             | 0% | 485            | 3%  | 563             | 3%  | 2,350      | 13%  |
| Unallocated & Non<br>Directorate | 0            | 0%  | -4            | 0%  | -1            | 0% | -4            | 0% | -6             | 0%  | -2              | 0%  | -17        | 0%   |
| House Sales                      | 384          | 2%  | -7            | 0%  | 42            | 0% | 65            | 0% | 593            | 3%  | 467             | 3%  | 1,544      | 9%   |
| Grants                           | 22           | 0%  | -466          | -3% | 20            | 0% | 22            | 0% | 30             | 0%  | 1               | 0%  | -371       | -2%  |
| GRAND TOTAL                      | 4,483        | 25% | 7,525         | 42% | 814           | 5% | 421           | 2% | 2,998          | 17% | 1,641           | 9%  | 17,882     | 100% |
| PREVIOUS MONTH                   | 1,765        | 15% | 3,660         | 31% | 833           | 7% | 1,098         | 9% | 3,158          | 27% | 1,145           | 10% | 11,659     | 100% |